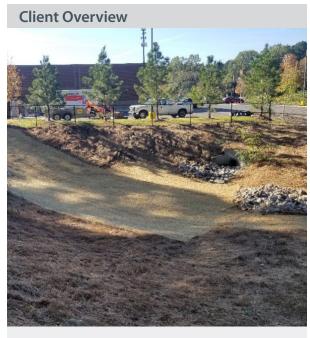

#### Solution

Apex has provided our client with comprehensive stormwater maintenance services at thousands of its retail locations. This includes the maintenance of catch basins, curb drains, and conveyance channels; maintenance of vegetation associated with stormwater best management practices (BMPs), such as swales and ponds; and overseeing the client's BMP repair and rehabilitation program.